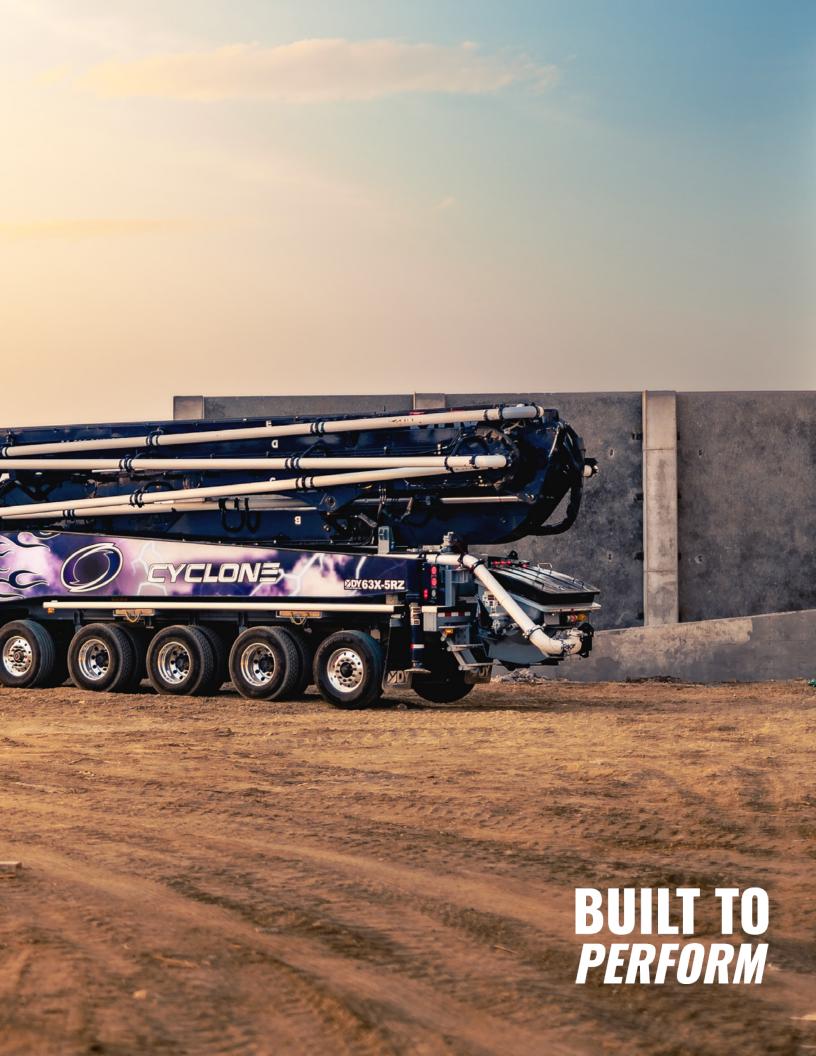

## **CONCRETE PUMPS**

Streamline your concrete placement process with DY's superior boom and line pumps. Built using high quality components, our pumps deliver unmatched performance, living up to our 'Built To Perform' motto. From intricate pours to everyday tasks, trust our machinery to accelerate operations and prioritize worker safety.

#### Features include:

- Easy-To-Clean Hoppers
- $\succ$  360 $^\circ$  Continuous Rotating Boom
- Emergency Electrical Bypass Switches
- Fully Customizable HBC or Autec Remote Options
- German-Engineered and German-Made Rexroth Hydraulic Pumps
- 24/7 Technical Support and After-Sales Service