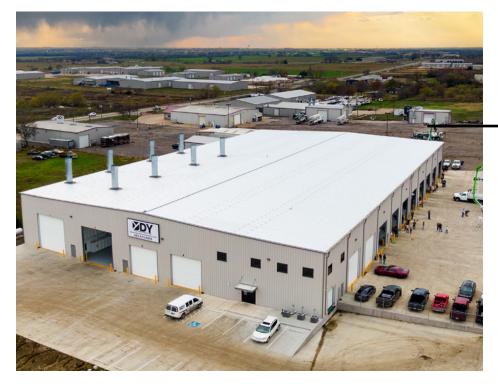

## ABOUT DY

DY Concrete Pumps was established in 1992 and has become a global leader in the concrete pump industry since then. Over the past 30 years, DY Korea has gained a reputation for manufacturing high-quality, dependable concrete pumps for countries around the globe. DY Concrete Pumps North America was born to provide these proven pumps to the North American market at a competitive price with superior support from our US Headquarters and Canadian branch.

DY Concrete Pumps' three locations are conveniently placed to provide quick service to our North American customers no matter the location. Our main office is located in Dallas-Fort Worth, Texas, along with locations in Dundee, Ohio, and Calgary, Alberta, Canada. Our Dallas-Fort Worth Headquarters is equipped with a parts, service, and sales facility ready to meet your needs regardless of where you are on the continent.

#### **Dallas-Forth Worth, Texas Headquarters**

4521 CR 616 Alvarado, Texas, USA 76009