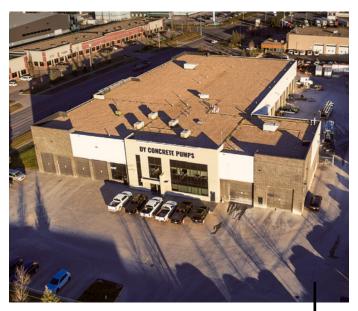

## ABOUT DY

DY Concrete Pumps was established in 1992 and has become a global leader in the concrete pump industry since then. Over the past 30 years, DY Korea has gained a reputation for manufacturing high-quality, dependable concrete pumps for countries around the globe. DY Concrete Pumps North America was born to provide these proven pumps to the North American market at a competitive price with superior support from our US Headquarters and Canadian branch.

DY Concrete Pumps' three locations are conveniently placed to provide quick service to our North American customers no matter the location. Our main office is located in Dallas-Fort Worth, Texas, along with locations in Dundee, Ohio, and Calgary, Alberta, Canada. Our Dallas-Fort Worth Headquarters is equipped with a parts, service, and sales facility ready to meet your needs regardless of where you are on the continent.