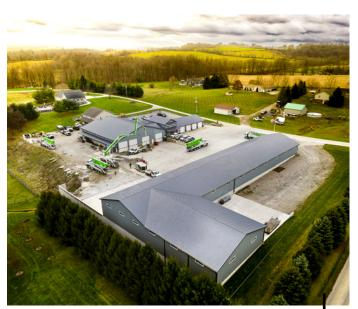

## ABOUT DY

DY Concrete Pumps was established in 1992 and has become a global leader in the concrete pump industry since then. Over the past 30 years, DY Korea has gained a reputation for manufacturing high-quality, dependable concrete pumps for countries around the globe. DY Concrete Pumps North America was born to provide these proven pumps to the North American market at a competitive price with superior support from our US Headquarters and Canadian branch.

DY Concrete Pumps' three locations are conveniently placed to provide quick service to our North American customers no matter the location. Our main office is located in Dallas-Fort Worth, Texas, along with locations in Dundee, Ohio, and Calgary, Alberta, Canada. Our Dallas-Fort Worth Headquarters is equipped with a parts, service, and sales facility ready to meet your needs regardless of where you are on the continent.

#### LOCATED RIGHT OUTSIDE THE DALLAS-FORT WORTH METROPLEX IN ALVARADO, TX

- > See our Texas-sized paint booth, the largest in the South!
- Visit the only concrete pump service center in Texas.
- Meet the team that builds your pumps and see our production process.